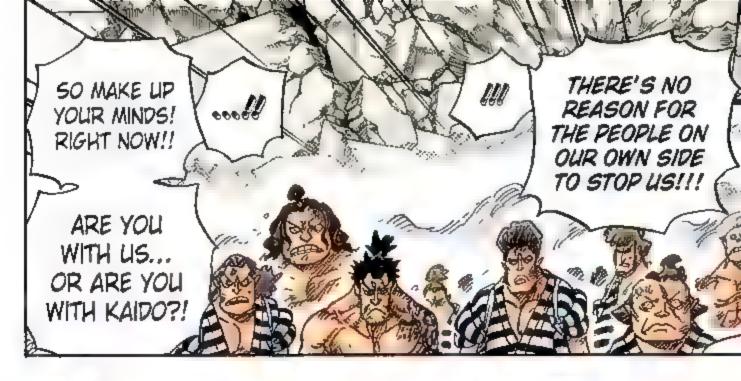

#### Story . あらすじ・

After two years of hard training, the Straw Hat pirates are back together, first at the Sabaody Archipelago and then through Fish-Man Island to their next stage: the New World!!

Luffy and crew disembark on Wano for the purpose of defeating Kaido, one of the Four Emperors. They begin to recruit allies for a raid in two weeks' time, but Kaido's sudden appearance leads to Luffy's defeat. Luffy is sent to the excavation labor camp while the rest of the crew is spotted by Kajdo's underlings and have to go on the run!

As the group works to collect info, free Luffy and gather more allies, Kaido's side learns about the raid plan. A former daimyo with the Kozuki Clan, Yasuie realizes the danger and gives up his life to pretend to take responsibility, sending the plan back to square one. Kin'emon and company mourn his death, but there are still many problems to be solved before the raid...